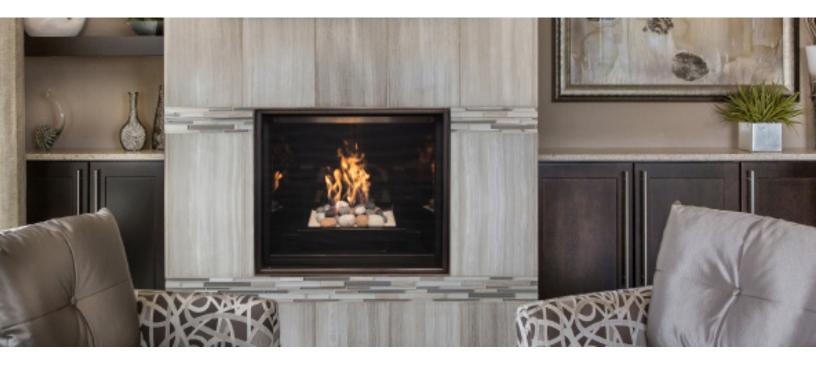

## Intimate and Serene Luxury

## Appreciate the beauty of a small space with bold flames on full display.

Town & Country's TC30 fireplace is the first design-driven gas fireplace perfectly sized for bedrooms, bathrooms, smaller spaces and home renovation projects. It was built to stand tall, to take advantage of the bold Town & Country flames. Our Design-A-Fire feature and venting options allow you to create the perfect fire for your special place.

## **PRODUCT FEATURES**

- Clean Face with huge ceramic disappearing glass
- Flush Hearth for authentic look of a wood burning fire
- Create your perfect fire inside the firebox with Design-A-Fire
- Integrated Micro-Mesh Safety Screen
- Overhead Halogen Interior Lighting
- · Natural gas or propane
- Battery back-up to operate during power outages
- Versatile Installation up to 110 feet from an exterior wall with optional power venting
- Superior materials and construction
- Full integration with Smart Home Control Systems
- Total square inches of viewing area: 694.5
- BTU Input NG/LP: 35,000 high, 27,000 low • Efficiency 34.5% (Based on CPSA P.4.1-15)