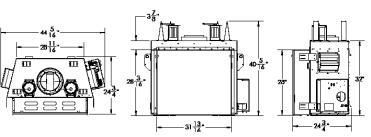

## **PRODUCT FEATURES**

- Clean Face with huge ceramic disappearing glass
- Flush Hearth for authentic look of a wood burning fire
- Create your perfect fire inside the firebox with Design-A-Fire
- Integrated Micro-Mesh Safety Screen
- Overhead Halogen Interior Lighting
- · Natural gas or propane
- Battery back-up to operate during power outages
- Versatile Installation up to 110 feet from an exterior wall with optional power venting
- Superior materials and construction
- Full integration with Smart Home Control Systems
- Total square inches of viewing area: 694.5
- BTU Input NG/LP: 35,000 high, 27,000 low • Efficiency 34.5% (Based on CPSA P.4.1-15)