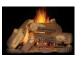

## Appreciate the beauty of a small space with bold flames on full display.

Town & Country's TC30 fireplace is the first design-driven gas fireplace perfectly sized for bedrooms, bathrooms, smaller spaces and home renovation projects. It was built to stand tall, to take advantage of the bold Town & Country flames. Our Design-A-Fire feature and venting options allow you to create the perfect fire for your special place.

## **PRODUCT FEATURES**

- Clean Face with huge ceramic disappearing glass
- Flush Hearth for authentic look of a wood burning fire
- Create your perfect fire inside the firebox with Design-A-Fire
- Integrated Micro-Mesh Safety Screen
- Overhead Halogen Interior Lighting
- · Natural gas or propane
- Battery back-up to operate during power outages
- Versatile Installation up to 110 feet from an exterior wall with optional power venting
- Superior materials and construction
- Full integration with Smart Home Control Systems
- Total square inches of viewing area: 694.5
- BTU Input NG/LP: 35,000 high, 27,000 low • Efficiency 34.5% (Based on CPSA P.4.1-15)