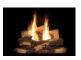

## FIREBOX PANEL OPTIONS

MOUNT VERNON

BLACK PORCELAIN

COFFEE BEAN BROWN

**BURNER OPTIONS** 

COUNTRY HOME

Weight: 272.6 lbs.