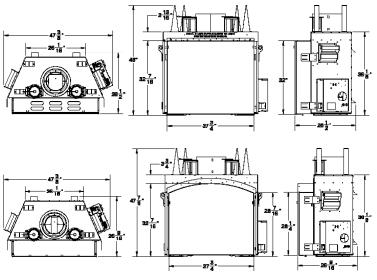

## FIREBOX PANEL OPTIONS

DIMENSIONS (SERIES D)

**BURNER OPTIONS** 

BLACK DIAMOND

TRANOUILITY

COUNTRY HOME

TUMBLED GLASS IN 4 COLORS

Weight: TC36 396 lbs. | TC36 Arch 404 lbs.