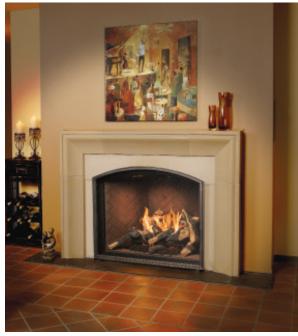

For a historic look, consider the TC36 Arch, a classic barrel arch face, replicating the Rumford-style hearth found in fine period homes. This true Arch fireplace has no heavy external trim or louvers to work around. This allows you to tailor the arched front with stone, tile, or other material for an even more traditional setting.