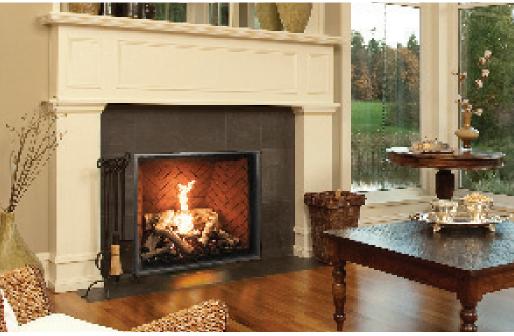

## A refined blend of luxury, bold flames, and design control

With Town & Country's design flexibility behind the glass, TC36 & TC36 Arch gas fireplaces let you recreate the authentic look of a wood burning hearth – or the aesthetic of modern luxury.

## **PRODUCT FEATURES**

- Clean Face with huge ceramic disappearing glass
- Flush Hearth for authentic look of a wood burning fire
- Create your perfect fire inside the firebox with
- Integrated Micro-Mesh Safety Screen
- Overhead Halogen Interior Lighting
- · Natural gas or propane
- Battery back-up to operate during power outages
- Versatile Installation up to 110 feet from an exterior wall with optional power venting
- · Superior materials and construction
- Full integration with Smart Home Control Systems
- Total square inches of viewing area: 983.5 (941.5 Arch)
- BTU Input NG/LP: 47,000 high, 35,000 low
- Efficiency 26.8% (Based on CPSA P.4.1-15)