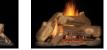

## A refined blend of luxury, bold flames, and design control

With Town & Country's design flexibility behind the glass, TC36 & TC36 Arch gas fireplaces let you recreate the authentic look of a wood burning hearth – or the aesthetic of modern luxury.

For a historic look, consider the TC36 Arch, a classic barrel arch face, replicating the Rumford-style hearth found in fine period homes. This true Arch fireplace has no heavy external trim or louvers to work around. This allows you to tailor the arched front with stone, tile, or other material for an even more traditional setting.