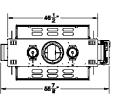

ook of a wood burning fire
- Create your perfect fire inside the firebox with Design-A-Fire
- Integrated Micro-Mesh Safety Screen
- Overhead Halogen Interior Lighting
- · Natural gas or propane
- Battery back-up to operate during power outages
- Versatile Installation up to 110 feet from an exterior wall with optional power venting
- Superior materials and construction
- Full integration with Smart Home Control Systems
- Total square inches of viewing area: 983.5
- BTU Input NG/LP: 61,000 high, 46,200 low
- Efficiency 36.3% (Based on CPSA P.4.1-15)

Please note: Due to elevation and fuel type, flame characteristics may not be exactly as shown.

## FIREBOX PANEL OPTIONS



MOUNT VERNON











COFFEE BEAN BROWN COPPER (special order)

TITANIUM (special order)

### DIMENSIONS (SERIES D)







Weight: 593 lbs.

#### **BURNER OPTIONS**

RI ACK PORCEI AIN