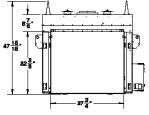

k of a wood burning fire
- Create your perfect fire inside the firebox with Design-A-Fire
- Integrated Micro-Mesh Safety Screen
- Overhead Halogen Interior Lighting
- · Natural gas or propane
- Battery back-up to operate during power outages
- Versatile Installation up to 110 feet from an exterior wall with optional power venting
- Superior materials and construction
- Full integration with Smart Home Control Systems
- Total square inches of viewing area: 983.5
- BTU Input NG/LP: 61,000 high, 46,200 low
- Efficiency 36.3% (Based on CPSA P.4.1-15)

Please note: Due to elevation and fuel type, flame characteristics may not be exactly as shown.

## FIREBOX PANEL OPTIONS



MOUNT VERNON











COFFEE BEAN BROWN COPPER (special order)

TITANIUM (special order)

### DIMENSIONS (SERIES D)







Weight: 593 lbs.

#### **BURNER OPTIONS**

RI ACK PORCEI AIN