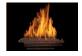

# Transition between rooms with your statement of style.

The TC36 See-Thru: no louvers, no heavy trim, no raised hearth required. Just a beautiful fire with bold flames creating a warm and enveloping atmosphere in two rooms at once. Our unique Design-A-Fire options and venting versatility let you create your perfect two-sided fireplace – and put it where you want it.

#### **PRODUCT FEATURES**

- Clean Face with huge ceramic disappearing glass
- Flush Hearth for authentic look of a wood burning fire
- Create your perfect fire inside the firebox with Design-A-Fire
- Integrated Micro-Mesh Safety Screen
- Overhead Halogen Interior Lighting
- · Natural gas or propane
- Battery back-up to operate during power outages
- Versatile Installation up to 110 feet from an exterior wall with optional power venting
- Superior materials and construction
- Full integration with Smart Home Control Systems
- Total square inches of viewing area: 983.5
- BTU Input NG/LP: 61,000 high, 46,200 low
- Efficiency 36.3% (Based on CPSA P.4.1-15)

Please note: Due to elevation and fuel type, flame characteristics may not be exactly as shown.