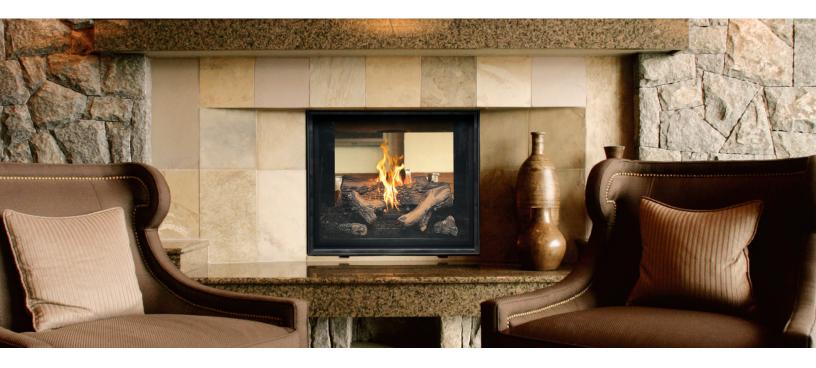

# Transition between rooms with your statement of style.

The TC36 See-Thru: no louvers, no heavy trim, no raised hearth required. Just a beautiful fire with bold flames creating a warm and enveloping atmosphere in two rooms at once. Our unique Design-A-Fire options and venting versatility let you create your perfect two-sided fireplace – and put it where you want it.

#### **PRODUCT FEATURES**

- Clean Face with huge ceramic disappearing glass
- Flush Hearth for authentic look of a wood burning fire
- Create your perfect fire inside the firebox with Design-A-Fire
- Integrated Micro-Mesh Safety Screen
- Overhead Halogen Interior Lighting
- · Natural gas or propane
- Battery back-up to operate during power outages
- Versatile Installation up to 110 feet from an exterior wall with optional power venting
- Superior materials and construction
- Full integration with Smart Home Control Systems
- Total square inches of viewing area: 983.5
- BTU Input NG/LP: 61,000 high, 46,200 low
- Efficiency 36.3% (Based on CPSA P.4.1-15)