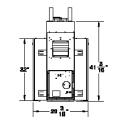

of a wood burning fire
- Create your perfect fire inside the firebox with Design-A-Fire
- Integrated Micro-Mesh Safety Screen
- Overhead Halogen Interior Lighting
- · Natural gas or propane
- Battery back-up to operate during power outages
- Versatile Installation up to 110 feet from an exterior wall with optional power venting
- Superior materials and construction
- Full integration with Smart Home Control Systems
- Total square inches of viewing area: 983.5
- BTU Input NG/LP: 61,000 high, 46,200 low
- Efficiency 36.3% (Based on CPSA P.4.1-15)

Please note: Due to elevation and fuel type, flame characteristics may not be exactly as shown.

## FIREBOX PANEL OPTIONS



MOUNT VERNON











COFFEE BEAN BROWN COPPER (special order)

TITANIUM (special order)

### DIMENSIONS (SERIES D)







Weight: 593 lbs.

#### **BURNER OPTIONS**

RI ACK PORCEI AIN