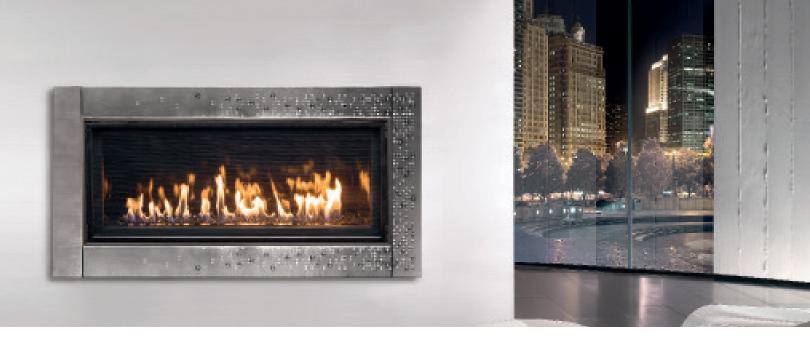

## Modern fire with unmatched versatility

Set the scene even when your fire is not burning - capture the alluring statement of sparkling glass or the tranguil sense of river rock with gentle interior illumination.

Perfectly suited for smaller spaces, the WS38 comes complete with interior lighting and Town & Country's unmatched Design-A-Fire versatility. Let the WS38 take you one step further in creating the ultimate contemporary landscape fireplace.

## **PRODUCT FEATURES**

- Clean Face wide screen format
- Huge ceramic disappearing glass
- Create your perfect fire inside the firebox with Design-A-Fire
- Integrated Micro-Mesh Safety Screen
- Overhead Halogen Interior Lighting
- Natural gas or propane
- Battery back-up to operate during power outages Versatile Installation up to 110 feet from an exterior
- wall with optional power venting
- Superior materials and construction
- Full integration with Smart Home Control Systems
- Total square inches of viewing area: 478
- BTU Input NG/LP: 47,000 high, 35,000 low
- Efficiency 38.4% (Based on CPSA P.4.1-15)