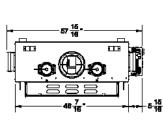

## **BURNER OPTIONS**

LACK DIAMOND BURNER

REFLECTIONS BURNER

RIVER ROCK IN 3 FINISHES

DIMENSIONS (SERIES D)

Weight: 411 lbs.