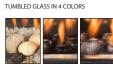

## **BURNER OPTIONS**

LACK DIAMOND BURNER

REFLECTIONS BURNER

RIVER ROCK IN 3 FINISHES

DIMENSIONS (SERIES D)

Weight: 411 lbs.