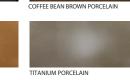

ary landscape fireplace.

## **PRODUCT FEATURES**

- Clean Face wide screen format
- Huge ceramic disappearing glass
- Create your perfect fire inside the firebox with Design-A-Fire
- Integrated Micro-Mesh Safety Screen
- Overhead Halogen Interior Lighting
- Natural gas or propane
- Battery back-up to operate during power outages Versatile Installation up to 110 feet from an exterior
- wall with optional power venting
- Superior materials and construction
- Full integration with Smart Home Control Systems
- Total square inches of viewing area: 478
- BTU Input NG/LP: 47,000 high, 35,000 low
- Efficiency 38.4% (Based on CPSA P.4.1-15)

Please note: Due to elevation and fuel type, flame characteristics may not be exactly as shown.

## FIREBOX PANEL OPTIONS

BLACK PORCELAIN

COPPER PORCELAIN



## **BURNER OPTIONS**



LACK DIAMOND BURNER

REFLECTIONS BURNER



RIVER ROCK IN 3 FINISHES

DIMENSIONS (SERIES D)





Weight: 411 lbs.