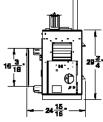

## **BURNER OPTIONS**

LACK DIAMOND BURNER

REFLECTIONS BURNER

RIVER ROCK IN 3 FINISHES

DIMENSIONS (SERIES D)

Weight: 411 lbs.