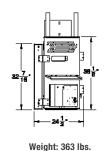

DIMENSIONS (SERIES C)

- All Outdoor Models Require C Series Burner Kits
- Total square inches of viewing area: 999
- BTU Input NG/LP: 47,000 high, 35,000 low
- Efficiency 26.8% (Based on CPSA P.4.1-15)