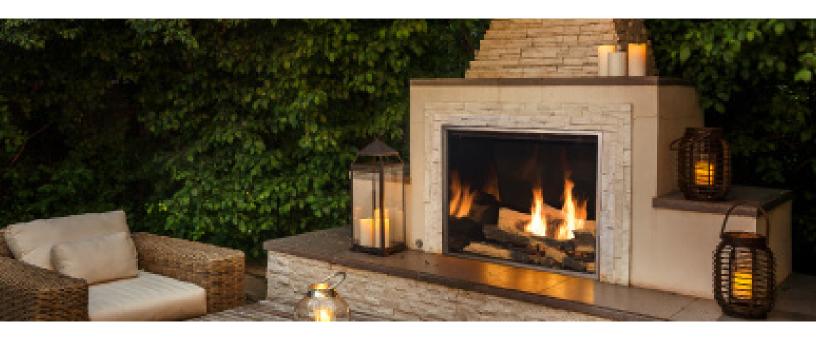

## Outdoor spaces, meet the big, bold flames of Town & Country

## Create the perfect outdoor retreat.

Expand your living space with Town & Country's TC36 Outdoor gas fireplace. Create distinctive combinations to compliment your home's style with Town & Country's endless design possibilities of interchangeable firebox panels and burner options. Whether your space is modern or traditional, achieve your vision with the TC36 Outdoor fireplace.